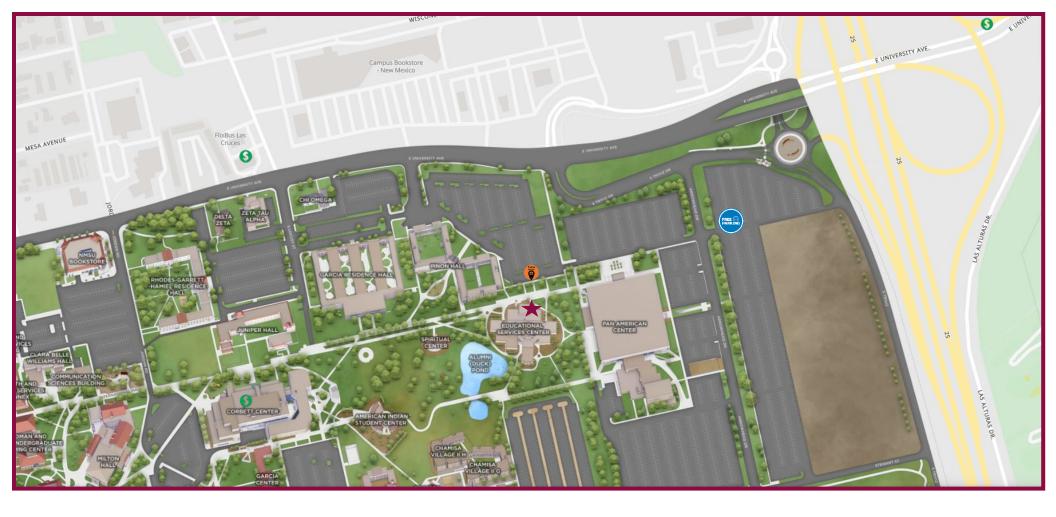

## Passport Acceptance Office

1780 E. University, Las Cruces, NM 88003 575-646-7965 Office is located in room 8 of the Educational Services Building.

**Free Parking** No permit, parking sticker, or payment needed.

## Parking Meter

Parking meters located in front of Educational Services building. It accepts credit cards and coins.